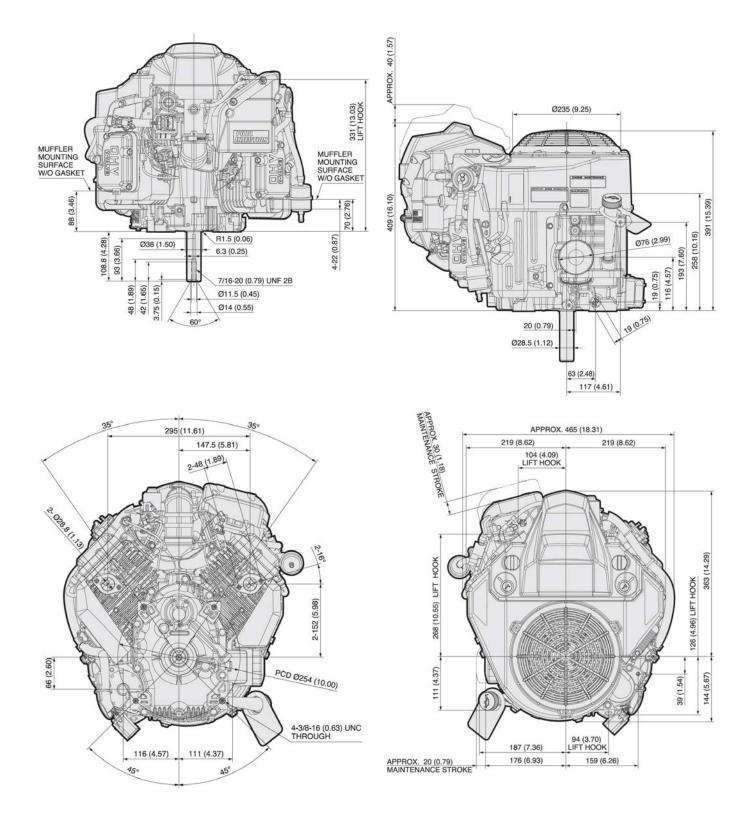

# **Technical Specifications**

| <ul> <li>Engine Type</li> </ul>                 | Air-cooled, 4-stroke, V-twin, Vertical shaft, OHV |
|-------------------------------------------------|---------------------------------------------------|
| <ul> <li>Max. power</li> </ul>                  | 17.7kW (23.7hp) / 3600 rpm                        |
| <ul> <li>Oil capacity (litres)</li> </ul>       | 2.0 litres                                        |
| <ul> <li>Number of cylinders</li> </ul>         | 2                                                 |
| <ul> <li>Displacement</li> </ul>                | 726 cm <sup>3</sup>                               |
| <ul> <li>Dimensions (L x W x H) (mm)</li> </ul> | 507 x 466 x 409                                   |
| <ul> <li>Bore x stroke</li> </ul>               | 78 x 76 mm                                        |
| <ul> <li>Fuel tank capacity (litres)</li> </ul> |                                                   |
| <ul> <li>Max. torque</li> </ul>                 | 53.4 Nm (39.4ft.lbs) / 2400 rpm                   |
| <ul> <li>Dry weight</li> </ul>                  | 46.5 kg                                           |
|                                                 |                                                   |