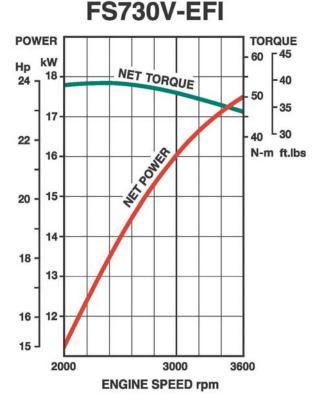

# Performance curves

The power rating of this engine is the Net power rating tested on a production engine and measured in accordance with SAE J1349.Actual power output will vary depending on numerous factors, including, but not limited to, the operating speed of the engine in application, environmental conditions, maintenance, and other variables.