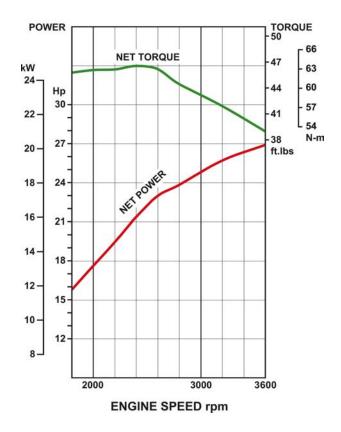

## **Performance curves**

The power rating of this engine is the Net power rating tested on a production engine and measured in accordance with SAE J1349.Actual power output will vary depending on numerous factors, including, but not limited to, the operating speed of the engine in application, environmental conditions, maintenance, and other variables.

### **Technical Specifications**

| ■ Engine Type                         | Air-cooled, 4-stroke, V-twin, Vertical shaft, OHV |
|---------------------------------------|---------------------------------------------------|
| ■ Max. power                          | 20.2 kW (27.1 hp) 3600 rpm                        |
| Oil capacity (litres)                 | 2.4 litres                                        |
| <ul><li>Number of cylinders</li></ul> | 2                                                 |
| <ul><li>Displacement</li></ul>        | 852 cm³                                           |
| ■ Dimensions (L x W x H) (mm)         | 524 x 515 x 620 mm                                |
| ■ Bore x stroke                       | 84.5 x 76 mm                                      |
| ■ Fuel tank capacity (litres)         |                                                   |
| ■ Max. torque                         | 63.2 Nm (46.6ft. lbs) 2400 rpm                    |
| ■ Dry weight                          | 59.7 kg                                           |
|                                       |                                                   |