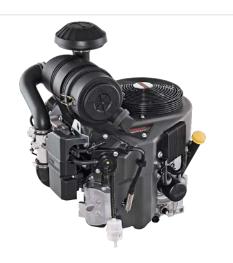

# FX850V Electronic Fuel Injection (EFI)

#### **Type**

- 4 Stroke
- Air Cooled
- V Twin
- Overhead valve
- Vertical Shaft

### **Technical Specifications**

| ■ Engine Type                         | Air-cooled, 4-stroke, V-twin, Vertical shaft, OHV |
|---------------------------------------|---------------------------------------------------|
| ■ Max. power                          | 20.2 kW (27.1 hp) 3600 rpm                        |
| Oil capacity (litres)                 | 2.4 litres                                        |
| <ul><li>Number of cylinders</li></ul> | 2                                                 |
| <ul><li>Displacement</li></ul>        | 852 cm³                                           |
| ■ Dimensions (L x W x H) (mm)         | 524 x 515 x 620 mm                                |
| ■ Bore x stroke                       | 84.5 x 76 mm                                      |
| ■ Fuel tank capacity (litres)         |                                                   |
| ■ Max. torque                         | 63.2 Nm (46.6ft. lbs) 2400 rpm                    |
| ■ Dry weight                          | 59.7 kg                                           |
|                                       |                                                   |