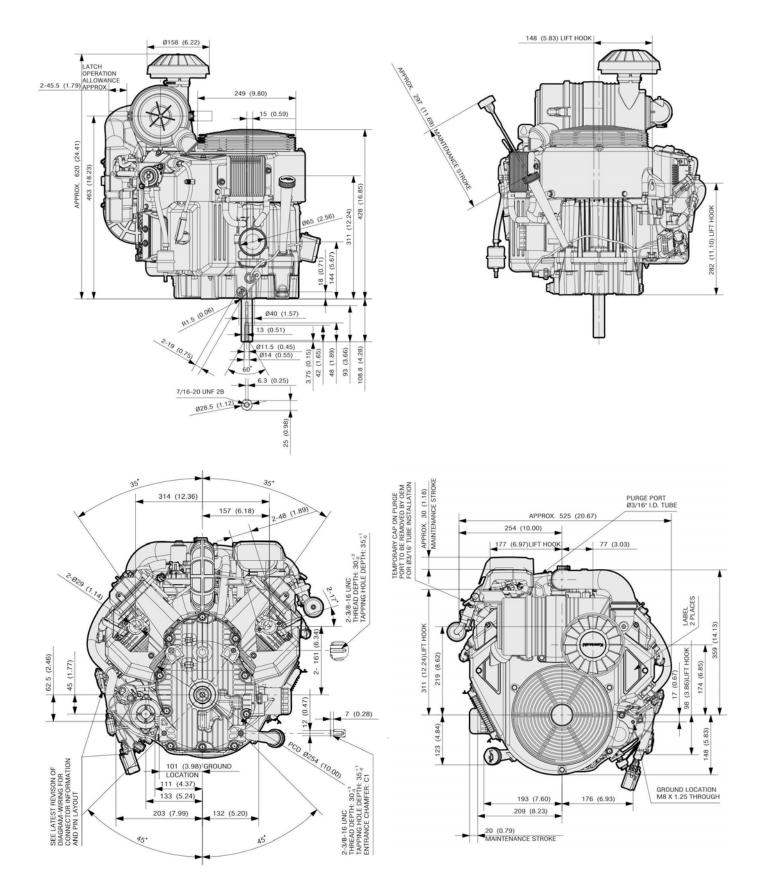

### **Technical Specifications**

| ■ Engine Type                         | Air-cooled, 4-stroke, V-twin, Vertical shaft, OHV |
|---------------------------------------|---------------------------------------------------|
| ■ Max. power                          | 20.2 kW (27.1 hp) 3600 rpm                        |
| Oil capacity (litres)                 | 2.4 litres                                        |
| <ul><li>Number of cylinders</li></ul> | 2                                                 |
| <ul><li>Displacement</li></ul>        | 852 cm³                                           |
| ■ Dimensions (L x W x H) (mm)         | 524 x 515 x 620 mm                                |
| ■ Bore x stroke                       | 84.5 x 76 mm                                      |
| ■ Fuel tank capacity (litres)         |                                                   |
| ■ Max. torque                         | 63.2 Nm (46.6ft. lbs) 2400 rpm                    |
| ■ Dry weight                          | 59.7 kg                                           |
|                                       |                                                   |